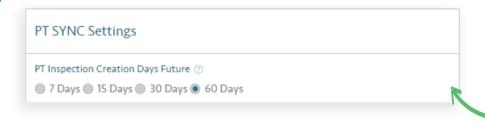

Please ensure you have an inspection scheduled between the current time/date and the next 7, 15, 30 or 60 days depending on your office settings. (If you know how to do this skip to step 3.)

If you are unsure of your office settings, then on the Inspection Manager website please navigate to:

Settings > Scroll to bottom right of page

Only accessible to Users with office Manager Access

A. If no inspections are scheduled, please navigate to the correct tenancy in Property Tree, click on the inspections tab and click the + symbol to add a new inspection for this tenancy.