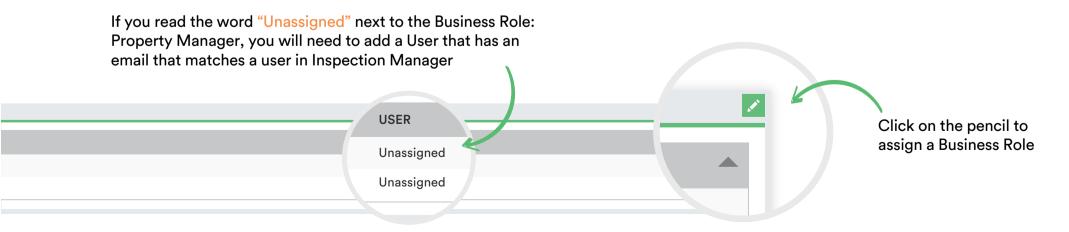

- A. Business Roles must also be correctly assigned. Either of the following 2 scenarios will prevent a property from syncing to Inspection Manager:
  - 1. Property Manager Business Role is Unassigned.
  - 2. Property Manager Business Role is assigned to a user that doesn't match an existing Inspection Manager user.
- B. Ensure that the Inspection Contact is assigned to the correct Business Role by checking the User Management section under Configuration. By default, the Inspection Contact will be assigned to the same business role as the Property Management contact. This can be changed or updated by anyone with Administrator access via the User Management section of the Configuration tab.