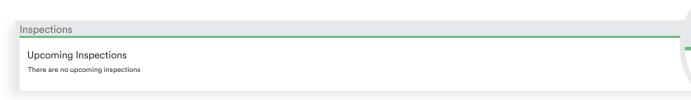

Settings > Scroll to bottom right of page

Only accessible to Users with office Manager Access

A. If no inspections are scheduled, please navigate to the correct tenancy in Property Tree, click on the inspections tab and click the + symbol to add a new inspection for this tenancy.

Click on the + symbol to add a new inspection to a property