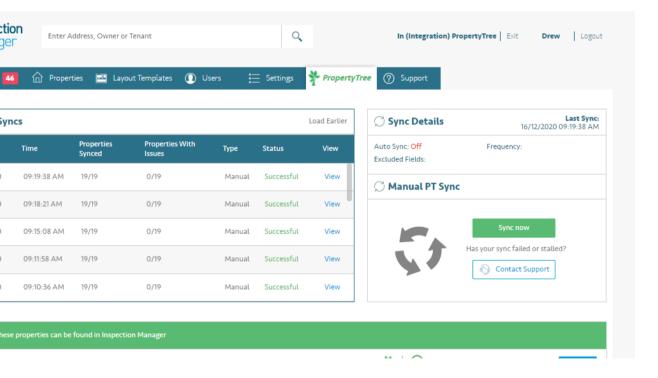

## Property Tree

Step 3

Now you can trigger a manual sync between Property Tree and Inspection Manager by navigating to the Property Tree tab in Inspection Manager and clicking 'Sync now'.

(Only accessible to users with Office Manager access)

Alternatively your property/inspection will be brought across overnight during the automatic daily sync.

If your property/inspection still does not appear in Inspection Manager, please contact support using the details below