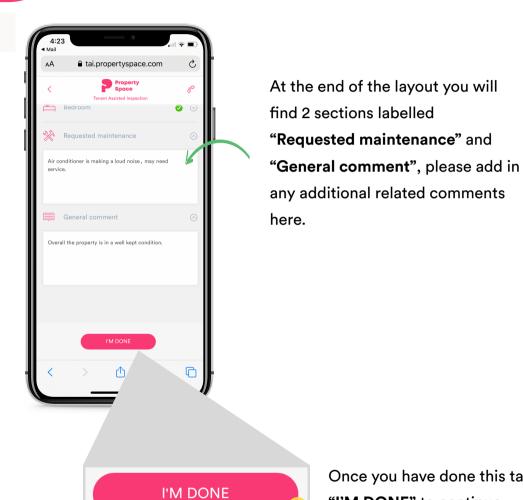

Add comments to each room by **tapping on the box** and either type your comment or use voice-to-text dictation.

Be sure to mention anything that would be of importance to the Property Manager.

Mention any damage, scuff marks, scratches or cracks.

Go

::::::

Step

Ο

Once you have done this tap "I'M DONE" to continue.

Step

To finalise the inspection tap "Send", this will send the inspection to your Property Manager.