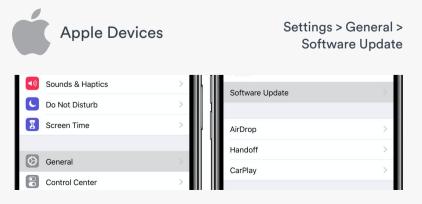

Ο

You will be prompted to Allow access to your camera via the browser, tap "Allow". (If you tap "Cancel" you will be unable to take pictures.)

Step

If the tenant is stating that they can not take photos it is because their device is using an older operating system software, they need to update their device to the latest version.