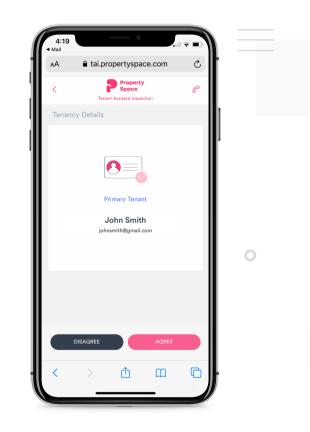

Ο

Step

On the greeting screen, tap **"GET STARTED"** to continue.

0

Review your address and tap **"AGREE"** to continue.

Review your name and contact details then tap **"AGREE"** to continue.

On the next page, you can tap on the camera symbol to begin taking photos.