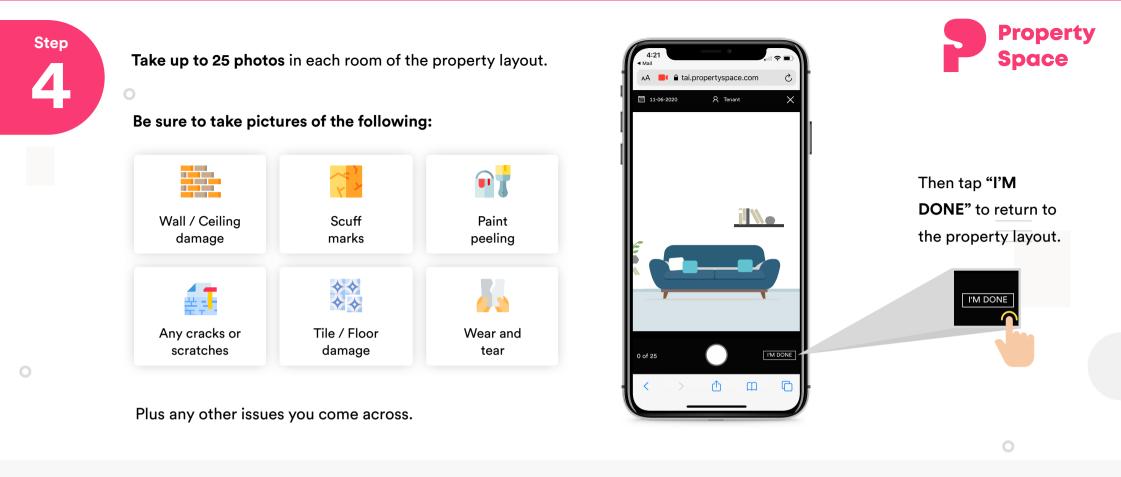

Add comments to each room by **tapping on the box** and either type your comment or use voice-to-text dictation.

Be sure to mention anything that would be of importance to the Property Manager.

Mention any damage, scuff marks, scratches or cracks.

Go

::::::

Step

Ο

Once you have done this tap "I'M DONE" to continue.

Step

To finalise the inspection tap "Send", this will send the inspection to your Property Manager.