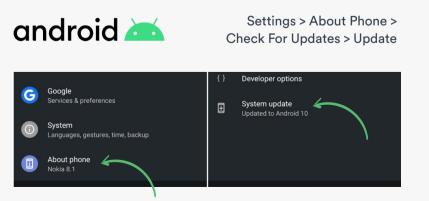

Ο

You will be prompted to Allow access to your camera via the browser, tap "Allow". (If you tap "Cancel" you will be unable to take pictures.)

Step

If the tenant is stating that they can not take photos it is because their device is using an older operating system software, they need to update their device to the latest version.