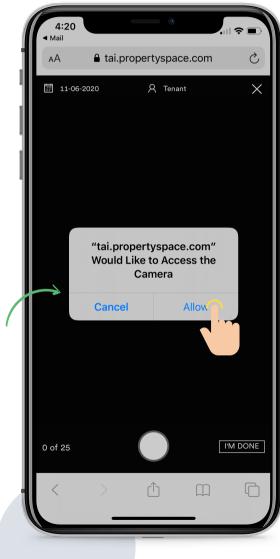

Ο

You will be prompted to Allow access to your camera via the browser, tap "Allow". (If you tap "Cancel" you will be unable to take pictures.)

Step

If the tenant is stating that they can not take photos it is because their device is using an older operating system software, they need to update their device to the latest version.