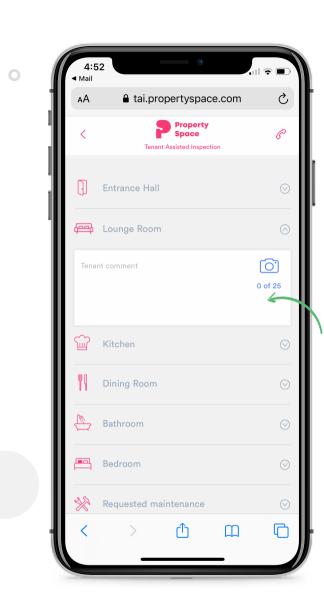

Add comments to each room by **tapping on the box** and either type your comment or use voice-to-text dictation.

Be sure to mention anything that would be of importance to the Property Manager.

Mention any damage, scuff marks, scratches or cracks.

123

Q W E R T Y U I O P

A S D F G H J K L ◆ Z X C V B N M ⊗

snace

Step 6

Each room that has had photos added to it, will indicate this with the following symbol:

It is best to add at least 5-10 images for each room and add comments.