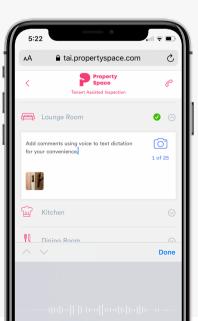

Add comments to each room by **tapping on the box** and either type your comment or use voice-to-text dictation.

Be sure to mention anything that would be of importance to the Property Manager.

Mention any damage, scuff marks, scratches or cracks.

123

Q W E R T Y U I O P

A S D F G H J K L ◆ Z X C V B N M ⊗

snace

Step 6

Each room that has had photos added to it, will indicate this with the following symbol:

It is best to add at least 5-10 images for each room and add comments.