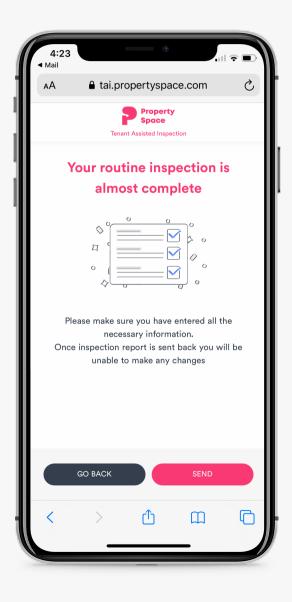

Go

::::::

Step

Ο

Once you have done this tap "I'M DONE" to continue.

Step

To finalise the inspection tap "Send", this will send the inspection to your Property Manager.