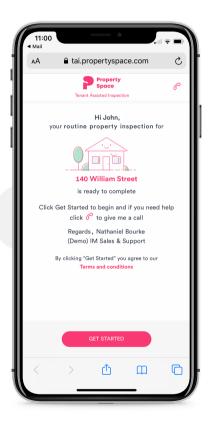

Ο

Step

On the greeting screen, tap **"GET STARTED"** to continue.

0

Review your address and tap **"AGREE"** to continue.

Review your name and contact details then tap **"AGREE"** to continue.

On the next page, you can tap on the camera symbol to begin taking photos.