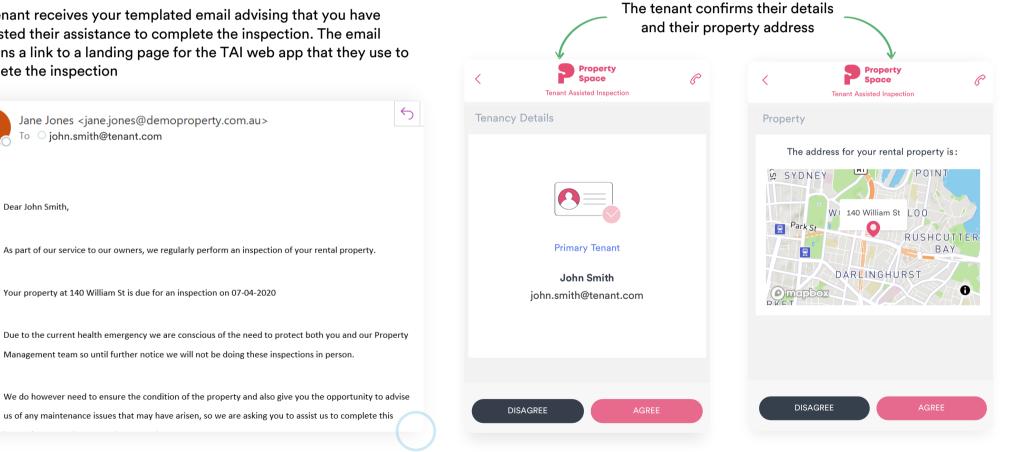

#### Step Tenant completes the inspection 2

We have partnered with Property Space to deliver this functionality.

The tenant receives your templated email advising that you have requested their assistance to complete the inspection. The email contains a link to a landing page for the TAI web app that they use to complete the inspection

As part of our service to our owners, we regularly perform an inspection of your rental property.

Management team so until further notice we will not be doing these inspections in person.

us of any maintenance issues that may have arisen, so we are asking you to assist us to complete this

Jane Jones <jane.jones@demoproperty.com.au>

Your property at 140 William St is due for an inspection on 07-04-2020

To ○ john.smith@tenant.com

Dear John Smith,

Then the tenant performs their inspection by taking photos and adding comments to each section of the inspection. Minimum 1 photo per area