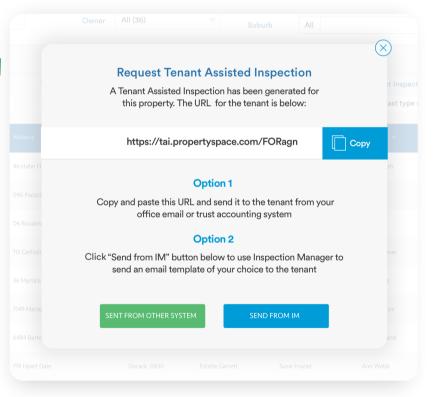

There is a new button next to your pending inspection called 'Request TAI'. To request that the tenant complete the inspection on your behalf, click this button Once the button is clicked, a popup will appear with 2 options on how to send your TAI request, you can either:

### Option 1

Copy the link and send it to the tenant via outlook or your trust accounting system, then click "Sent from other system"

### Option 2

Click "Send from IM" to bring up an email template (which can be edited via the settings tab in the CMS), and send from there.

see next page for more info on option 2

| Send Te                          | enant Assisted Inspection           |                                                    |                    | ×                  |
|----------------------------------|-------------------------------------|----------------------------------------------------|--------------------|--------------------|
| Sending TA                       | Al for WOOLLOOMOOLOO 140 Willia     | m St                                               | Insert report link | + Mail merge field |
| Send From<br>To:                 | Me (Scott)                          | → → New Email                                      | Bcc Sender:        |                    |
|                                  | 0                                   |                                                    |                    |                    |
| Subject<br>Routine Ir<br>Message | nspection - %Address 1%             | Template Default Tenant Assisted Template          | Font Size ✓        |                    |
| The stage                        |                                     |                                                    |                    | <b>A</b>           |
|                                  |                                     |                                                    |                    |                    |
|                                  | Dear Johr                           |                                                    |                    |                    |
|                                  | As part of our service to our owner | rs, we regularly perform an inspection of your n   | ental property.    | Source             |
|                                  |                                     |                                                    |                    |                    |
|                                  | Your property at %Address 1% is (   | due for an inspection on %Inspection Date%         |                    | Send Email(        |
|                                  | Due to the current health emergen   | ncy we are conscious of the need to protect bot    | h you and our      |                    |
|                                  |                                     | til further notice we will not be doing these insp | ections in         |                    |
|                                  | person.                             |                                                    |                    |                    |

Clicking "Sent from other system" or sending the email template from IM will change the inspection to a new status called T. Routine

4

✓ WILLIAM140

This means the inspection is now with the tenant to complete. (You can resend the link via email template again or copy a link of the report to clipboard to be used as required)