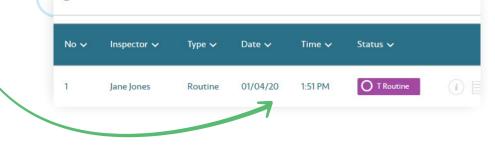

### Schedule and send the inspection

Schedule a pending inspection just as you normally would

Tenant 🔨 Manager 🔨 Owner 🔨 WOOLLOOMOOL Jane Jones Ellen lacks John Smith Action Last Inspection Data 🗸 Time 🗸 Status V Request TAI Date v .... 07/04/20 11:59 AM N/A

Clicking "Sent from other system" or sending the email template from IM will change the inspection to a new status called T. Routine

4

✓ WILLIAM140

This means the inspection is now with the tenant to complete. (You can resend the link via email template again or copy a link of the report to clipboard to be used as required)