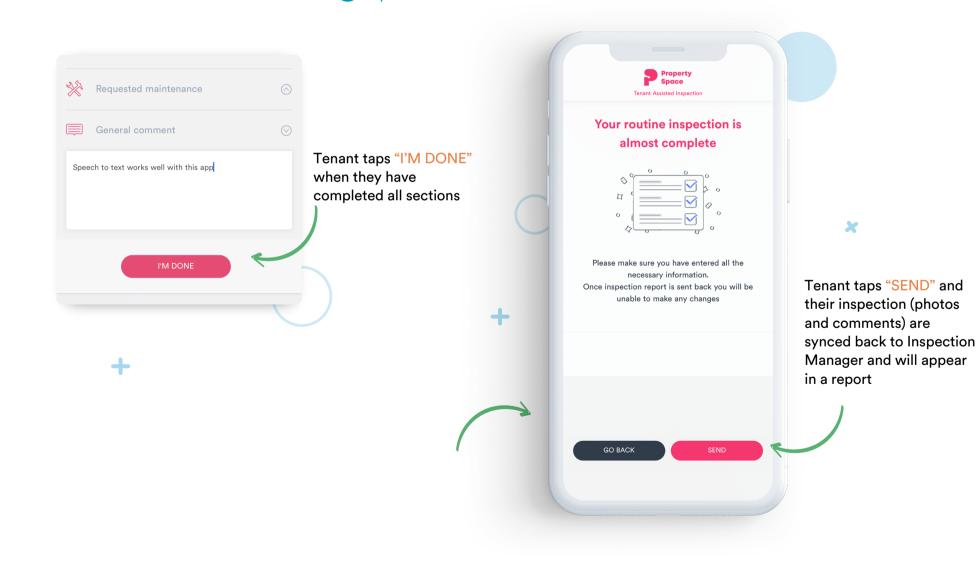

Jane Jones <jane.jones@demoproperty.com.au>

Your property at 140 William St is due for an inspection on 07-04-2020

To ○ john.smith@tenant.com

Dear John Smith,

Then the tenant performs their inspection by taking photos and adding comments to each section of the inspection. Minimum 1 photo per area

| Property<br>Space Tenant Assisted Inspection | C       | <   | Property<br>Space     | P   | Lounge Room                      |
|----------------------------------------------|---------|-----|-----------------------|-----|----------------------------------|
| Bathroom                                     | ⊘ ⊙     |     | Bedroom 2             | 0 0 | Requested maintenance            |
| Bathroom in good condition, no issues        | 2 of 25 | Y Y | Dining Room           | • • | Lounge room window winder broken |
|                                              | 20120   | Ĵ   | Entrance Hall         | • • |                                  |
| Bedroom                                      |         | ŵ   | Kitchen               | • • | General comment                  |
|                                              |         | 0   | Lounge Room           | • • |                                  |
|                                              |         | *   | Requested maintenance |     |                                  |
|                                              |         |     | General comment       |     |                                  |
| ~ ~                                          | Done    |     |                       |     |                                  |
| qwertyu                                      | iop     |     |                       |     |                                  |
| asdfghj                                      | k I     |     |                       |     |                                  |
| ☆ z x c v b n                                | m 🗵     |     |                       |     |                                  |
| 123 😄 🖉 space                                | return  |     |                       |     |                                  |

# Tenant returns the inspection

Step

3

┿

### Property Manager finalises the inspection

5

You will receive an email notification and the inspection will appear in completed status in Inspection Manager