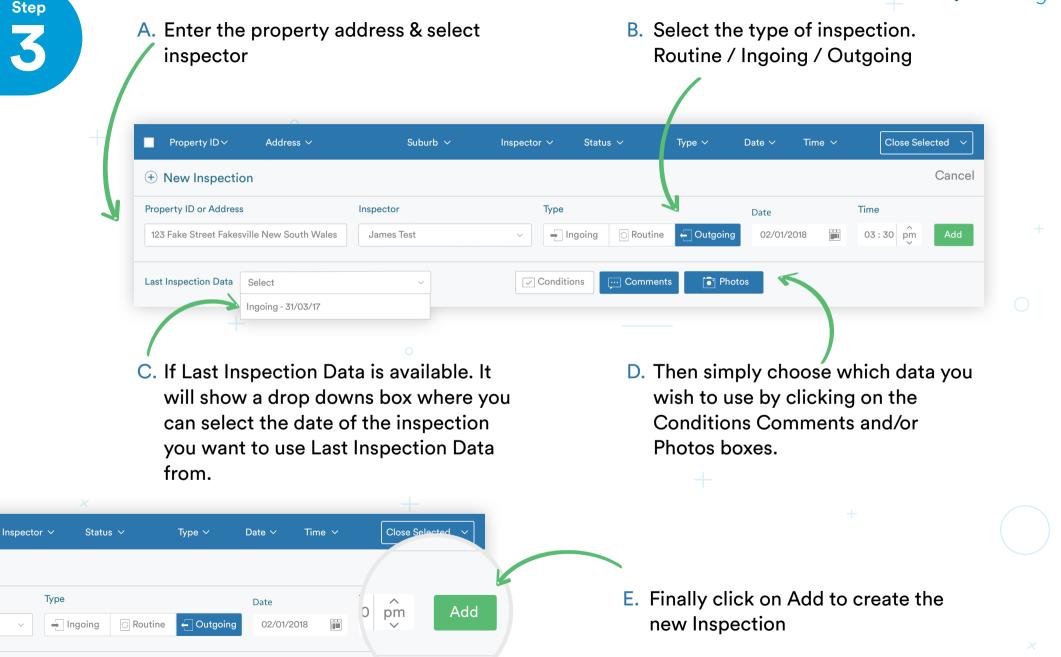

### Firstly ensure that the inspection you want to use the data from is in a CLOSED status.

Step 2

A. Click on the inspections tab at the top left of the Inspection Manager website

B. Click the green + New Inspection button at the top right

Step

✓ Conditions

... Comments

Photos