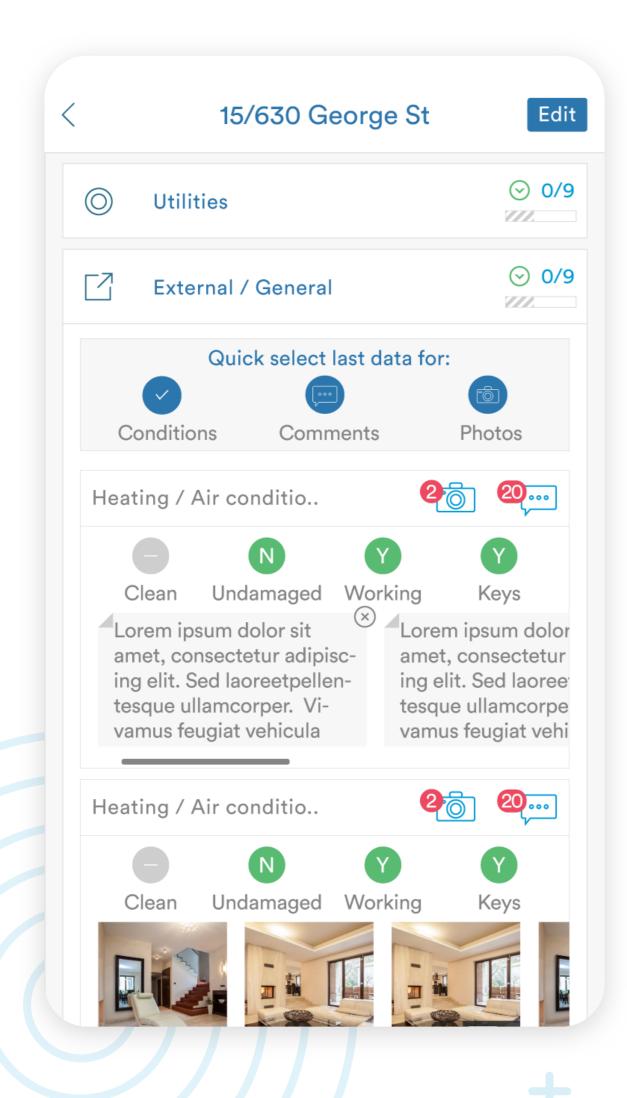

Step 5

Tap on Perform Inspection and proceed to go to each room and add the "Quick Selection Last Inspection Data" to each room.