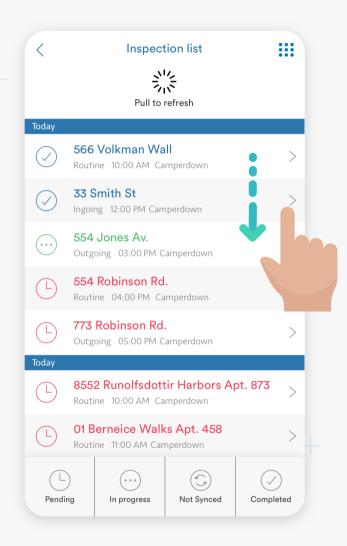

## Open Inspection Manager on your device (iPad/iPhone/Android), tap on inspection list and pull down to refresh

Please tap on the inspection to begin the sync of the Last Inspection Data to your device