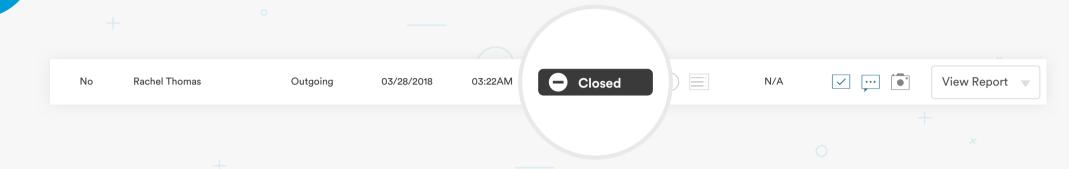

### Firstly ensure that the inspection you want to use the data from is in a CLOSED status.

Step 2

A. Click on the inspections tab at the top left of the Inspection Manager website

B. Click the green + New Inspection button at the top right