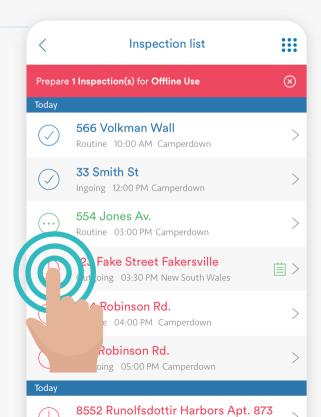

## Open Inspection Manager on your device (iPad/iPhone/Android), tap on inspection list and pull down to refresh

Please tap on the inspection to begin the sync of the Last Inspection Data to your device