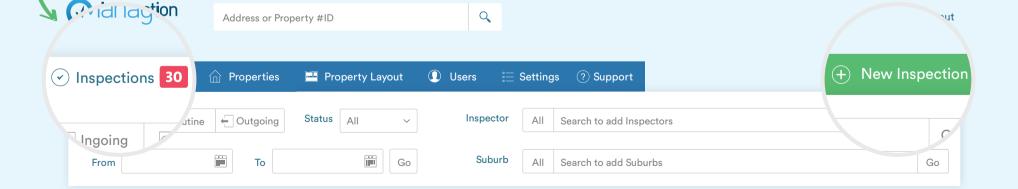

### Firstly ensure that the inspection you want to use the data from is in a CLOSED status.

Step 2

A. Click on the inspections tab at the top left of the Inspection Manager website

B. Click the green + New Inspection button at the top right